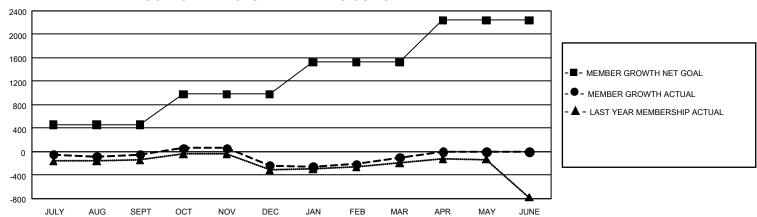

## GMT Constitutional Area 1, Group C

REPORT DOES NOT INCLUDE CLUBS IN UNDISTRICTED AREAS.

| Clubs                 |               |           |               | Members               |                           |                         |                                                    |
|-----------------------|---------------|-----------|---------------|-----------------------|---------------------------|-------------------------|----------------------------------------------------|
| RESULTS FOR 2023-2024 |               |           |               | RESULTS FOR 2023-2024 |                           |                         |                                                    |
| QUARTER               | NEW CLUB GOAL | NEW CLUBS | DROPPED CLUBS | QUARTER M             | IEMBER GROWTH NET<br>GOAL | MEMBER GROWTH<br>ACTUAL | DROPPED MEMBERS<br>ACTUAL (including<br>transfers) |
| JULY/AUG/SEPT         | 6             | 1         | 4             | JULY/AUG/SEP          | T 455                     | 1,033                   | 987                                                |
| OCT/NOV/DEC           | 24            | 2         | 3             | OCT/NOV/DEC           | 525                       | 984                     | 1,090                                              |
| JAN/FEB/MAR           | 15            | 2         | 1             | JAN/FEB/MAR           | 543                       | 1,023                   | 820                                                |
| APR/MAY/JUNE          | 48            | 0         | 0             | APR/MAY/JUNE          | 719                       | 0                       | 0                                                  |

## GOALS AND ACTUAL MEMBERS CUMULATIVE

| DROPPED CLUBS: 8 |       | 854 CLUBS OF 1,404 ADDED 1<br>OR MORE NEW MEMBERS | GENDER DISTRIBUTION                 |                 |  |
|------------------|-------|---------------------------------------------------|-------------------------------------|-----------------|--|
|                  |       |                                                   | MALE                                | 29,352 (68.64%) |  |
|                  |       |                                                   | FEMALE                              | 13,398 (31.33%) |  |
| DROPPED MEMBERS  |       |                                                   | NON BINARY                          | 2 (0.00%)       |  |
| DECEASED         | 491   |                                                   | PREFER NOT TO ANSWER                | 13 (0.03%)      |  |
| CLUB CANCELLED   | 28    |                                                   | TOTAL FAMILY UNIT MEMBERS           | 8,774           |  |
| OTHER            | 2,378 | CLICK HERE FOR                                    |                                     | ,               |  |
| TOTAL            | 2,897 | CUMULATIVE MEMBERSHIP  DATA                       | FAMILY MEMBERS PAYING HALF DUES 4,4 |                 |  |