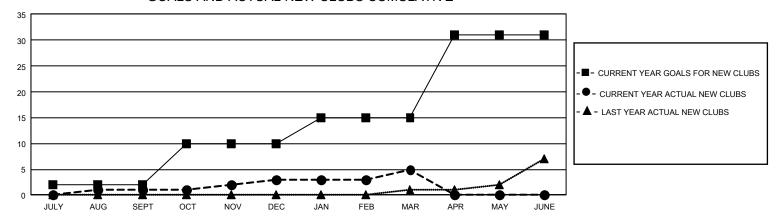

## GMT Constitutional Area 1, Group C

REPORT DOES NOT INCLUDE CLUBS IN UNDISTRICTED AREAS.

| Clubs                 |               |           |               | Members               |                           |                         |                                                    |
|-----------------------|---------------|-----------|---------------|-----------------------|---------------------------|-------------------------|----------------------------------------------------|
| RESULTS FOR 2023-2024 |               |           |               | RESULTS FOR 2023-2024 |                           |                         |                                                    |
| QUARTER               | NEW CLUB GOAL | NEW CLUBS | DROPPED CLUBS | QUARTER M             | IEMBER GROWTH NET<br>GOAL | MEMBER GROWTH<br>ACTUAL | DROPPED MEMBERS<br>ACTUAL (including<br>transfers) |
| JULY/AUG/SEPT         | 6             | 1         | 4             | JULY/AUG/SEP          | T 455                     | 1,033                   | 987                                                |
| OCT/NOV/DEC           | 24            | 2         | 3             | OCT/NOV/DEC           | 525                       | 984                     | 1,090                                              |
| JAN/FEB/MAR           | 15            | 2         | 1             | JAN/FEB/MAR           | 543                       | 1,023                   | 820                                                |
| APR/MAY/JUNE          | 48            | 0         | 0             | APR/MAY/JUNE          | 719                       | 0                       | 0                                                  |

## GOALS AND ACTUAL NEW CLUBS CUMULATIVE